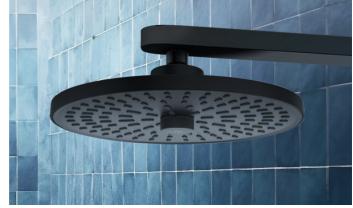

BD583RO Ceratherm Alu<sup>+</sup> Shower system

BD584XG Ceratherm Alu<sup>+</sup> Shower system

BD585SI Ceratherm Alu<sup>+</sup> Shower system with diverter

BD586RO Idealrain Alu Shower rail

Cerafine O matches Alu+ colours and style

BD582XG Ceratherm Alu<sup>+</sup> Exposed shower mixer

BD580SI Idealrain Alu<sup>+</sup> Handspray

BD581RO Idealrain Alu<sup>+</sup> Shower head

BD587XG Alu⁺ Beauty bar large

BD588SI Alu⁺ Beauty bar medium