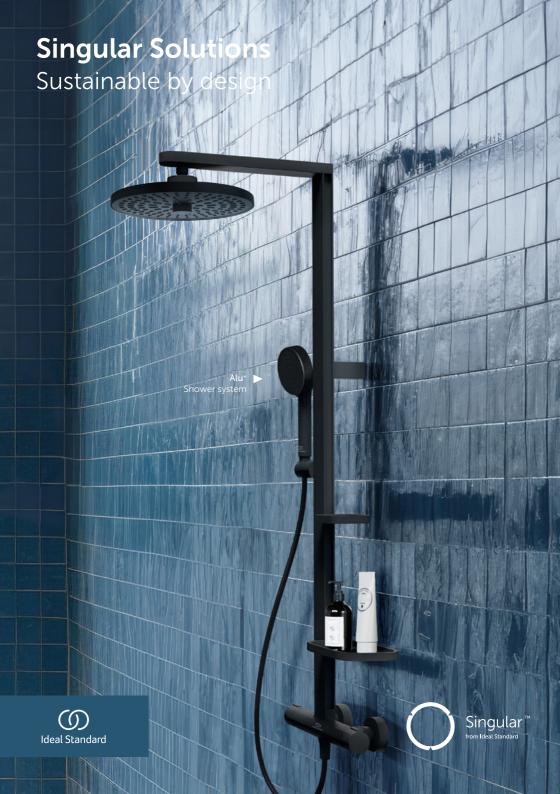

## Singular Solutions from Ideal Standard

Alu+ is 100% free from nickel and chrome. The range is made from high quality, recyclable aluminium which is made up of 84% recycled content. Available in three colours: Silk Black, Silver and Rosé.

BD583RO Ceratherm Alu<sup>+</sup> Shower system

BD584XG Ceratherm Alu<sup>+</sup> Shower system

BD585SI Ceratherm Alu<sup>+</sup> Shower system with diverter

BD586RO Idealrain Alu Shower rail

Cerafine O matches Alu+ colours and style

BD582XG Ceratherm Alu<sup>+</sup> Exposed shower mixer

BD580SI Idealrain Alu<sup>+</sup> Handspray

BD581RO Idealrain Alu<sup>+</sup> Shower head

BD587XG Alu⁺ Beauty bar large

BD588SI Alu⁺ Beauty bar medium